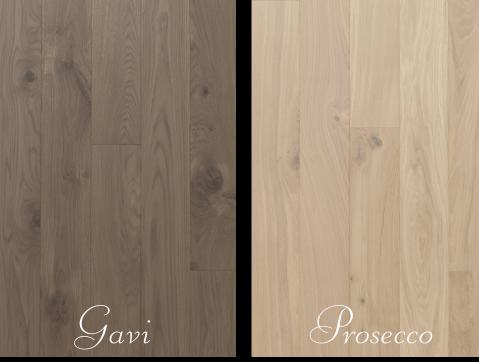

estry. Substrate and finishing are all fabricated in Europe to strict age old high Legno Bastone specification. Custom fabrication done by Legno Bastone in family owned European factories, by the hands of European craftsmen. Using only experienced and fully trained artisans to create tongue and groove as well as finish application.

Maintenance: Please refer to our Residential Care Instructions

## Vino Grading Specification:

- A trace of heart on the face side can occur
- Sapwood on the face side can occur
- End check allowed but will be filled
- Closed checks allowed
- Healthy knots allowed
- Out broken knots are allowed
- Insect damages not allowed
- No rouge allowed
- An out broken side knot is allowed (filled)
- All imperfections will be filled if possible
- No inner bark allowed