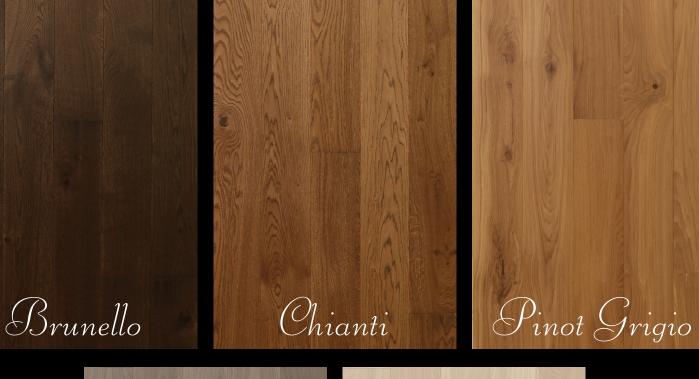

## Vino Grading Specification:

- A trace of heart on the face side can occur
- Sapwood on the face side can occur
- End check allowed but will be filled
- Closed checks allowed
- Healthy knots allowed
- Out broken knots are allowed
- Insect damages not allowed
- No rouge allowed
- An out broken side knot is allowed (filled)
- All imperfections will be filled if possible
- No inner bark allowed