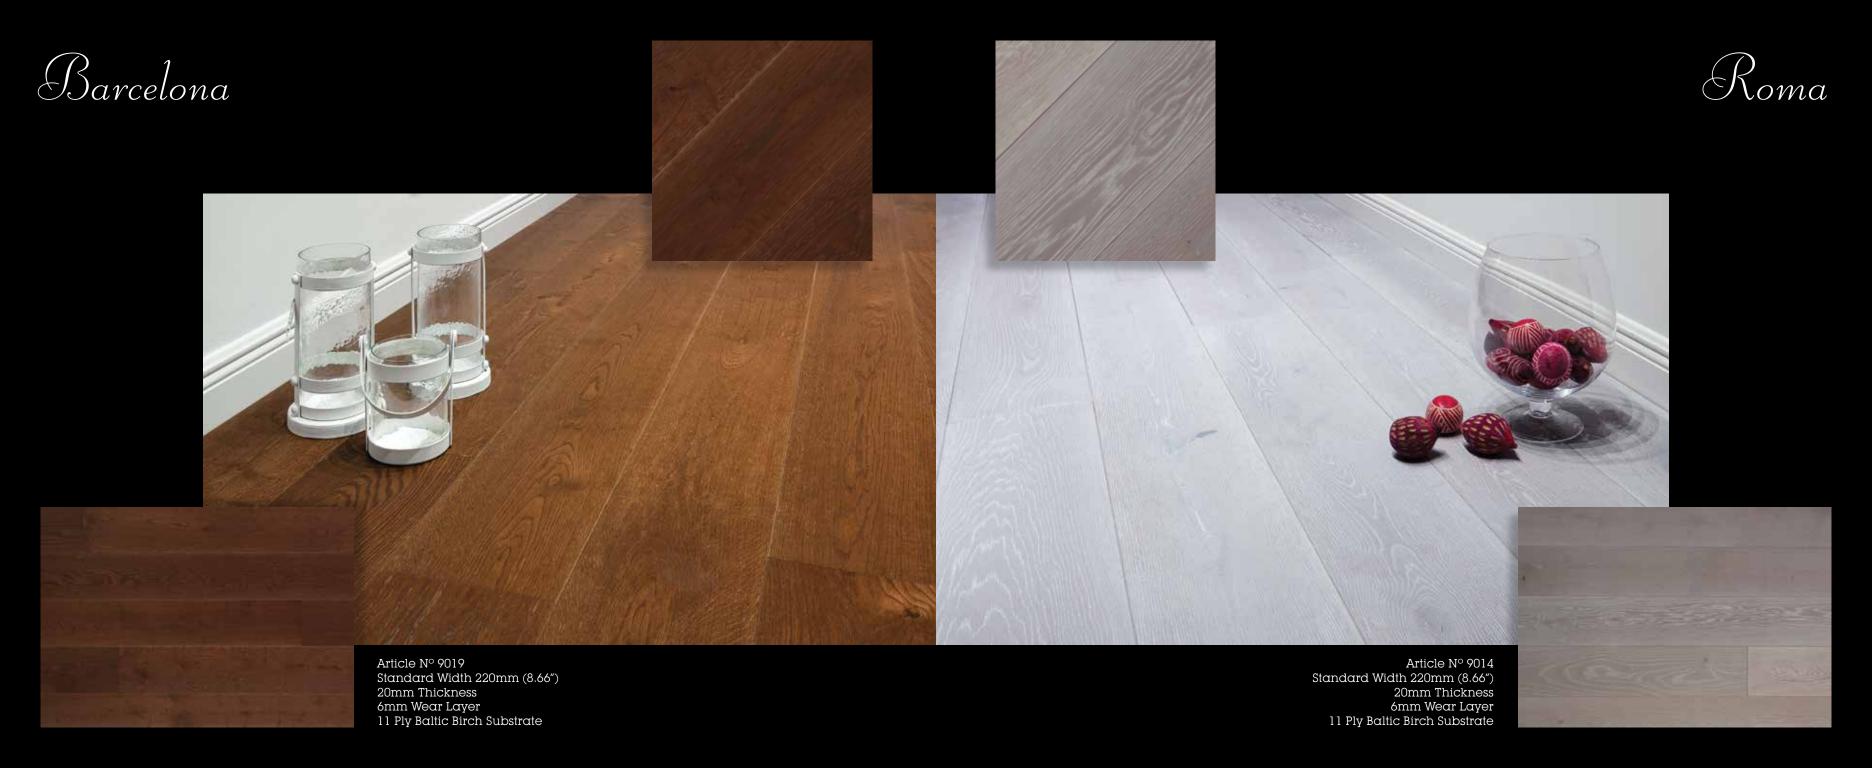

European Elegance Collection

Legno Bastone started five generations ago in the late 1800's when Luigi Bastone first started by cutting down his own trees. The same family runs the company to this very day. Over the years, we have optimized and expanded our production process, but we have never abandoned the age-old European traditions of craftsmanship when it comes to our floors. Every single floor is hand-crafted and custom designed. Wider widths and longer lengths are what we pride ourselves on. This allows for the perfect look to create a surface with more panache and less seams. Legno Bastone products are more than just a floor; they become "Custom Designed Furniture for Your Floor."