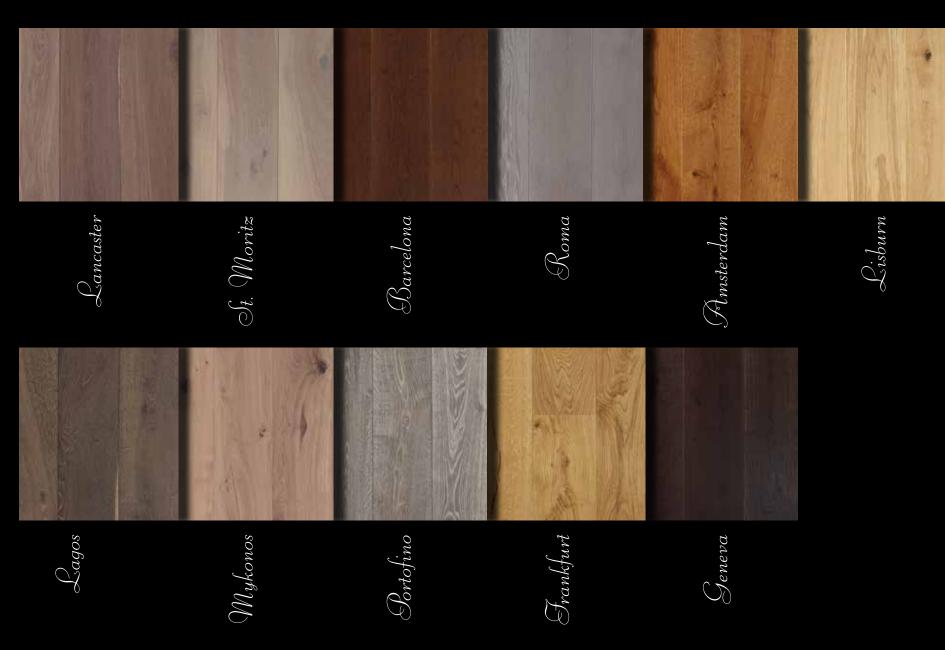

European Elegance Collection



Legno Bastone started five generations ago in the late 1800's when Luigi Bastone first started by cutting down his own trees. The same family runs the company to this very day. Over the years, we have optimized and expanded our production process, but we have never abandoned the age-old European traditions of craftsmanship when it comes to our floors. Every single floor is hand-crafted and custom designed. Wider widths and longer lengths are what we pride ourselves on. This allows for the perfect look to create a surface with more panache and less seams. Legno Bastone products are more than just a floor; they become "Custom Designed Furniture for Your Floor."

## European Elegance Collection

## Table of Contents













## European Elegance Collection



WIDE PLANK FLOORING

CUSTOM DESIGNED FURNITURE FOR YOUR FLOOR