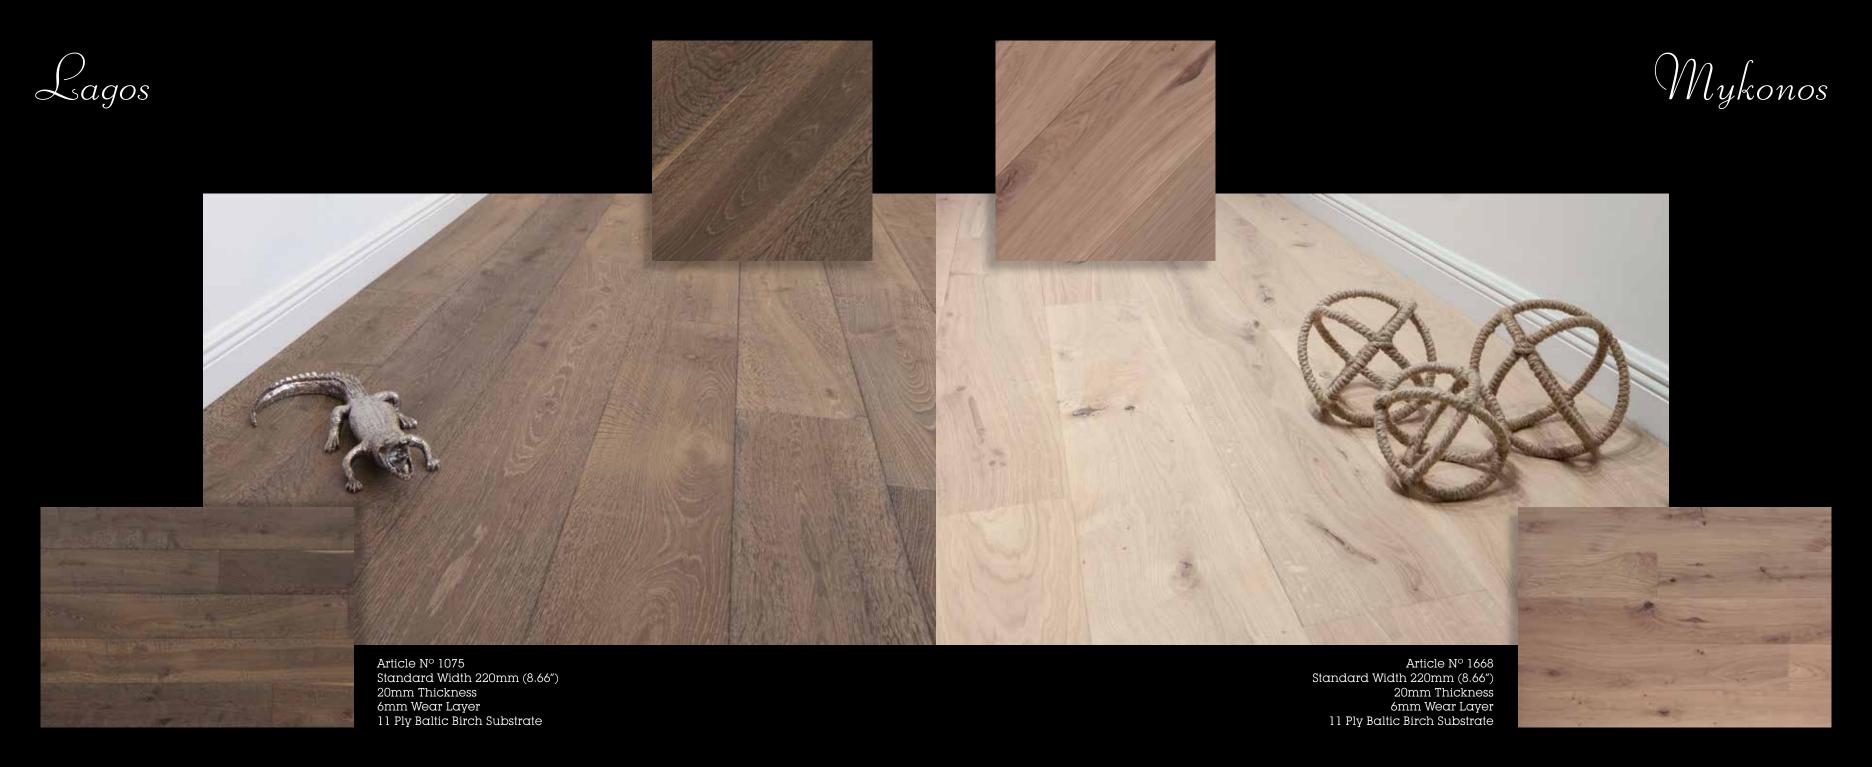

European Elegance Collection

Legno Bastone started five generations ago in the late 1800's when Luigi Bastone first started by cutting down his own trees. The same family runs the company to this very day. Over the years, we have optimized and expanded our production process, but we have never abandoned the age-old European traditions of craftsmanship when it comes to our floors. Every single floor is hand-crafted and custom designed. Wider widths and longer lengths are what we pride ourselves on. This allows for the perfect look to create a surface with more panache and less seams. Legno Bastone products are more than just a floor; they become "Custom Designed Furniture for Your Floor."