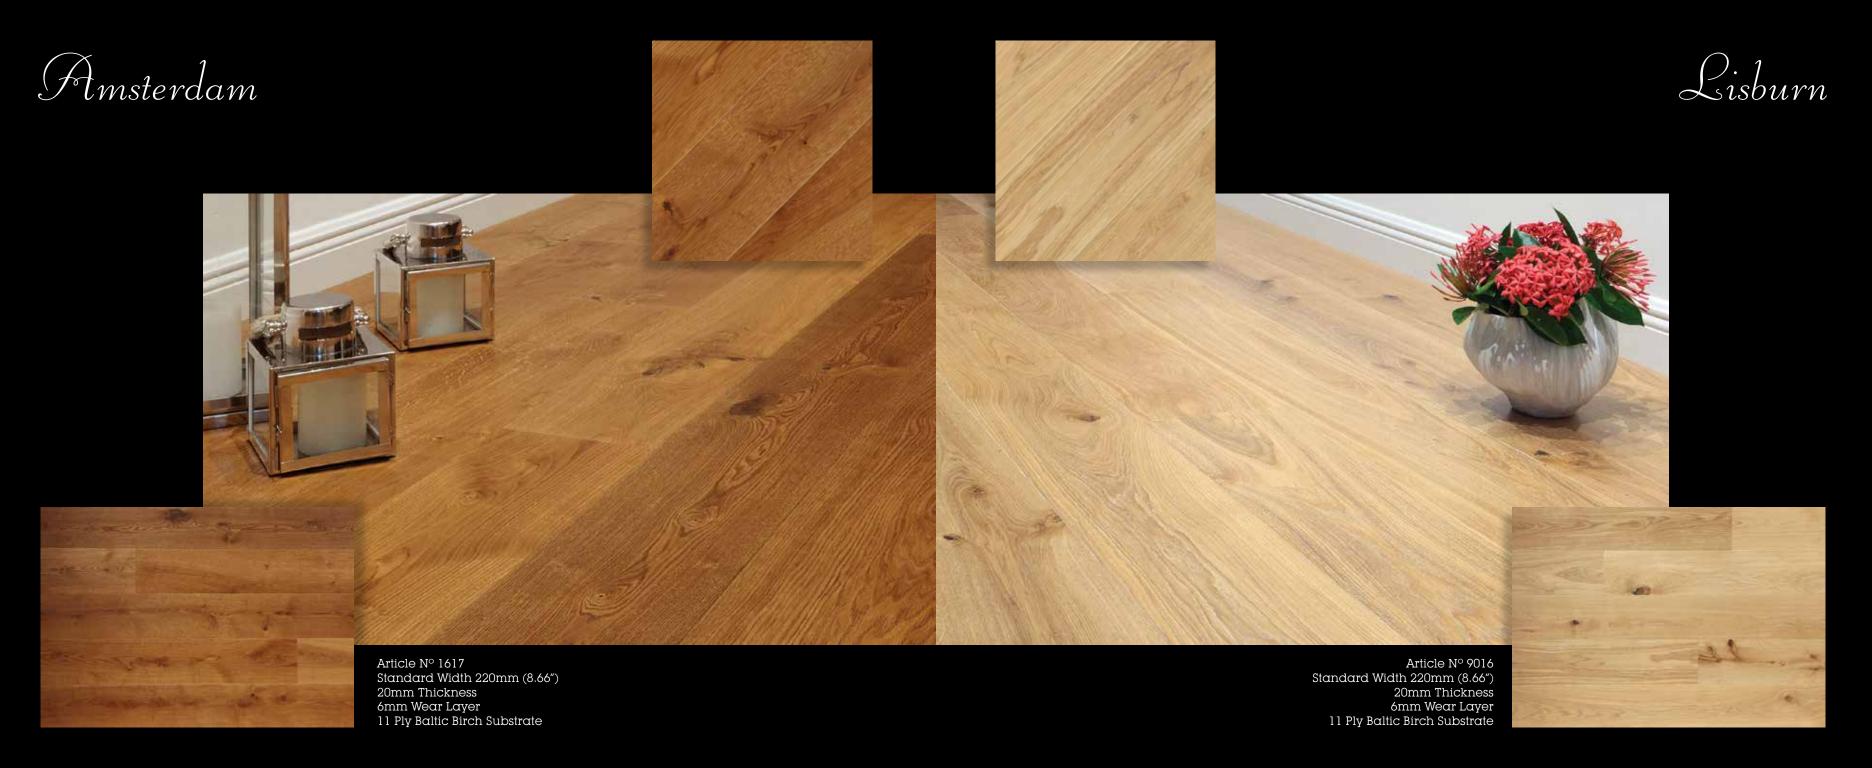

European Elegance Collection

Legno Bastone started five generations ago in the late 1800's when Luigi Bastone first started by cutting down his own trees. The same family runs the company to this very day. Over the years, we have optimized and expanded our production process, but we have never abandoned the age-old European traditions of craftsmanship when it comes to our floors. Every single floor is hand-crafted and custom designed. Wider widths and longer lengths are what we pride ourselves on. This allows for the perfect look to create a surface with more panache and less seams. Legno Bastone products are more than just a floor; they become "Custom Designed Furniture for Your Floor."