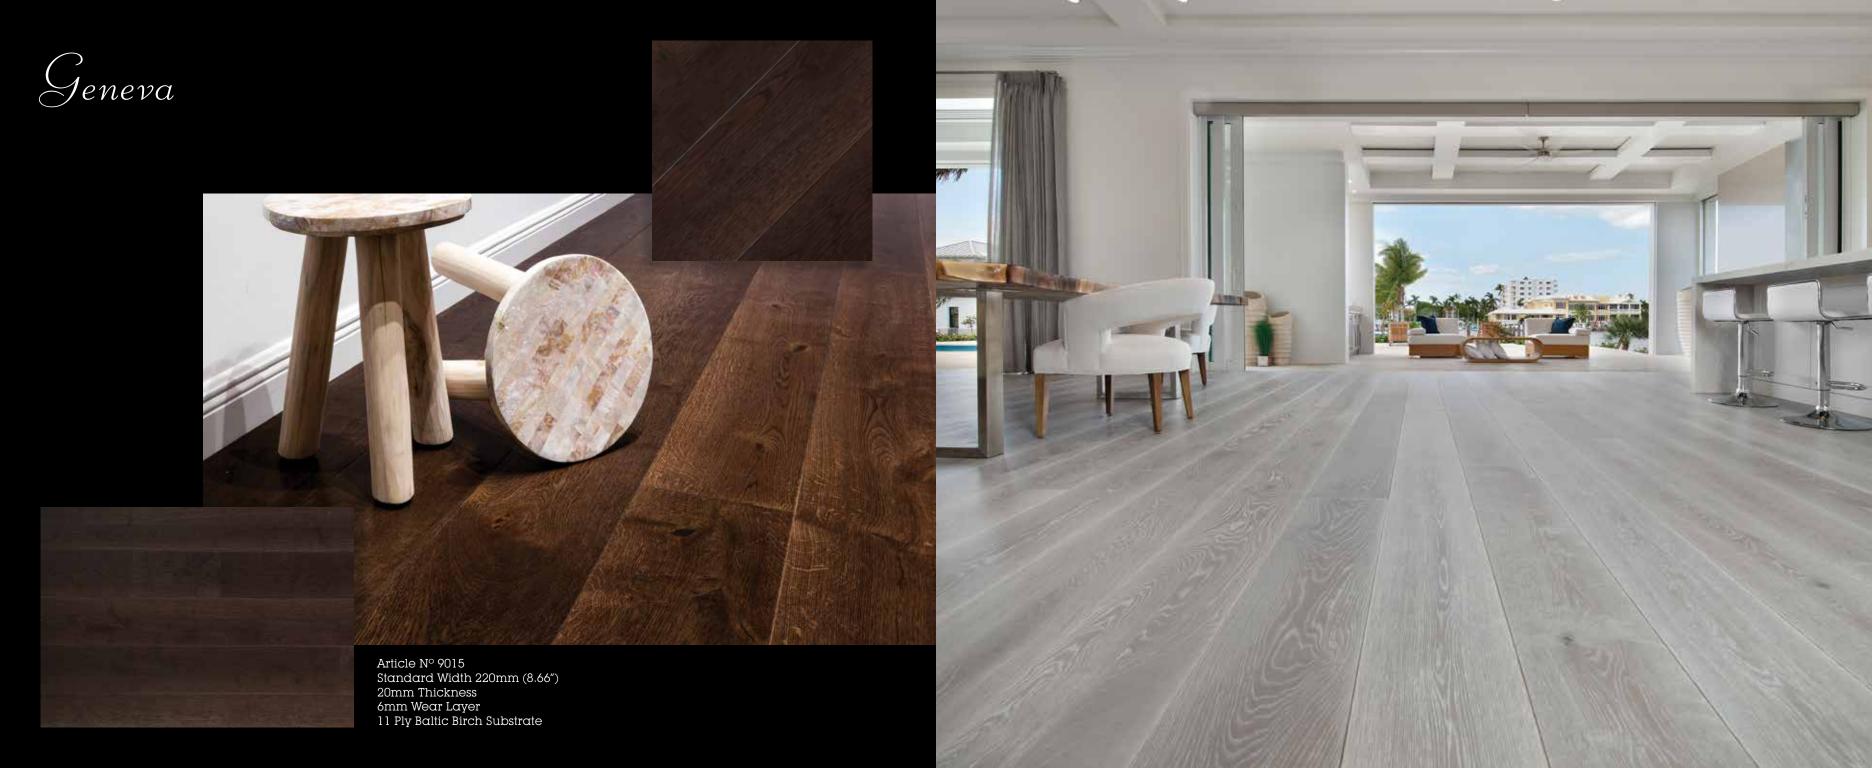

European Elegance Collection

Legno Bastone started five generations ago in the late 1800's when Luigi Bastone first started by cutting down his own trees. The same family runs the company to this very day. Over the years, we have optimized and expanded our production process, but we have never abandoned the age-old European traditions of craftsmanship when it comes to our floors. Every single floor is hand-crafted and custom designed. Wider widths and longer lengths are what we pride ourselves on. This allows for the perfect look to create a surface with more panache and less seams. Legno Bastone products are more than just a floor; they become "Custom Designed Furniture for Your Floor."