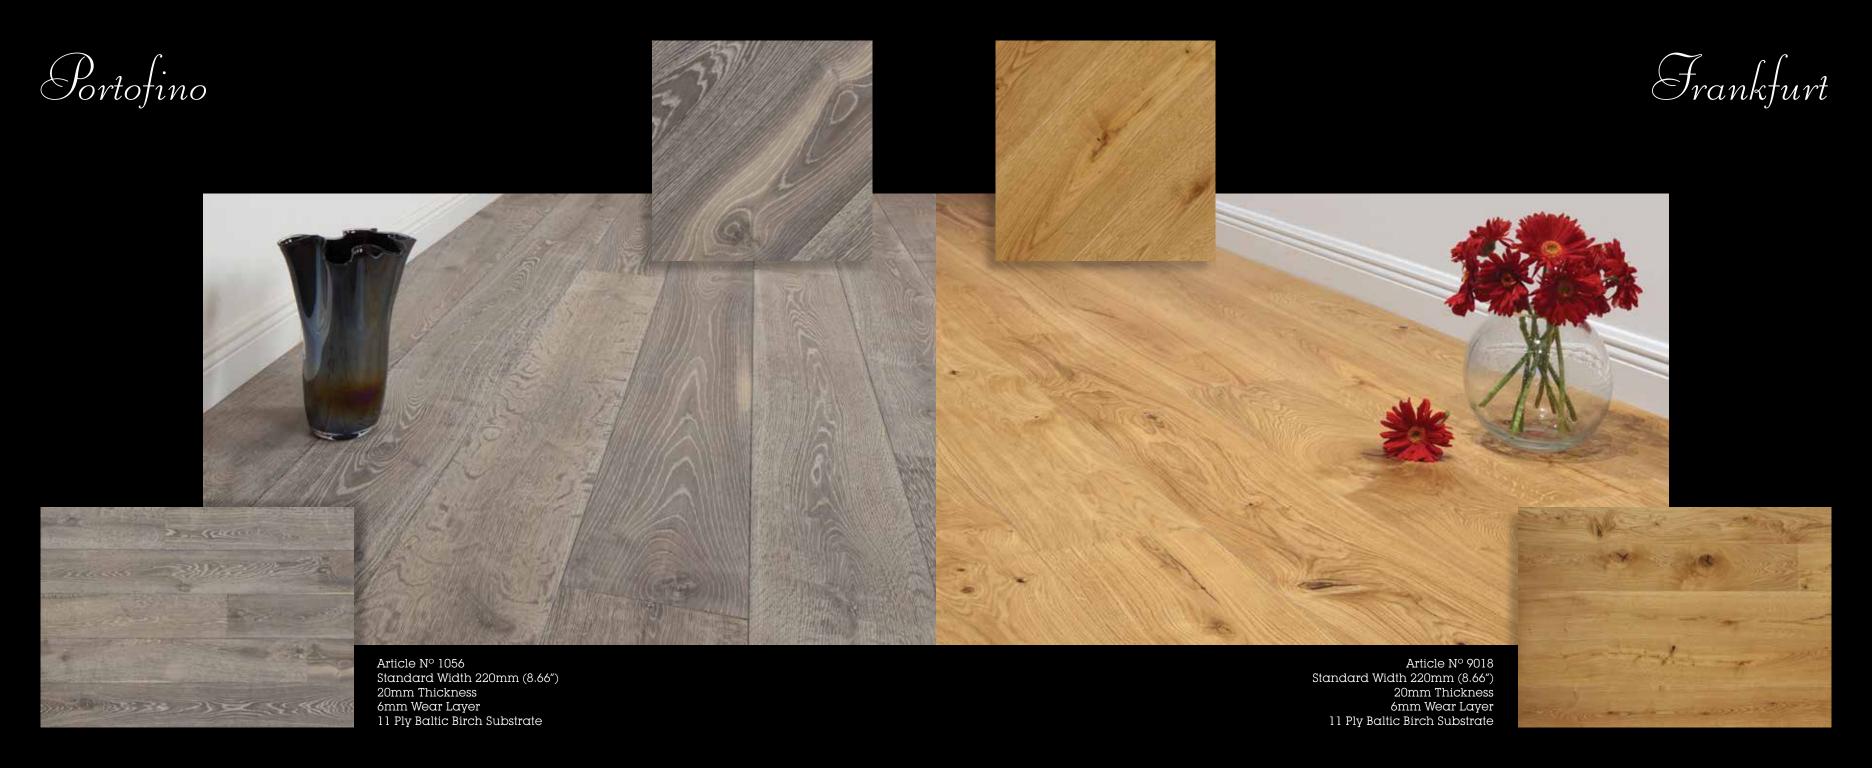

European Elegance Collection

Legno Bastone started five generations ago in the late 1800's when Luigi Bastone first started by cutting down his own trees. The same family runs the company to this very day. Over the years, we have optimized and expanded our production process, but we have never abandoned the age-old European traditions of craftsmanship when it comes to our floors. Every single floor is hand-crafted and custom designed. Wider widths and longer lengths are what we pride ourselves on. This allows for the perfect look to create a surface with more panache and less seams. Legno Bastone products are more than just a floor; they become "Custom Designed Furniture for Your Floor."