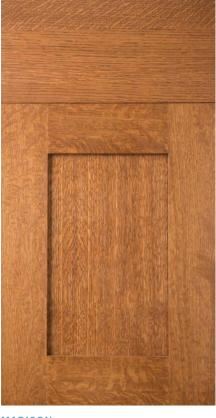

MANHATTAN Grey Fog (50.9367) on Maple

**CHATHAM**Brushed Patina Charcoal on Alder

NOUVEAU Wedgewood Blue on MDF/Maple

OXFORD Color Match (50.9495) on MDF/Maple

MADISON Ausbury on Quarter Sawn White Oak

**URBANA**Rich Chocolate on Walnut