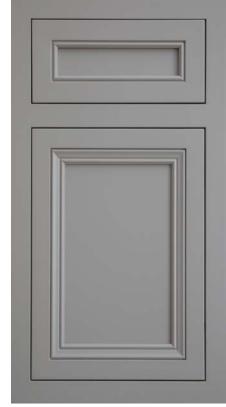

#### SELECT OR CUSTOMIZE DOOR PANELS

Standard panel options are available and can be selected to mix and match different looks with a selected door frame. Don't see something you like? Provide us with the look you want, and we can create your one-of-a-kind door design.

## SELECT OR CUSTOMIZE DRAWER FRONTS

When selecting drawer fronts, you have many of the same options available as you do with your door including thickness, slab or 5-piece construction, edge profile, and panel options.