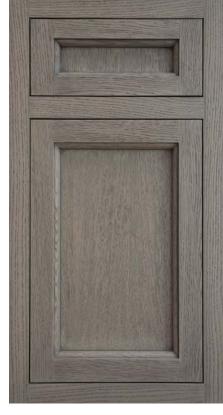

MANHATTAN Grey Fog (50.9367) on Maple

**CHATHAM**Brushed Patina Charcoal on Alder

NOUVEAU Wedgewood Blue on MDF/Maple

OXFORD Color Match (50.9495) on MDF/Maple

MADISON Ausbury on Quarter Sawn White Oak

**URBANA**Rich Chocolate on Walnut