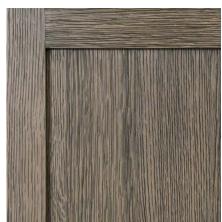

#### SELECT OR CUSTOMIZE DOOR PANELS

Standard panel options are available and can be selected to mix and match different looks with a selected door frame. Don't see something you like? Provide us with the look you want, and we can create your one-of-a-kind door design.