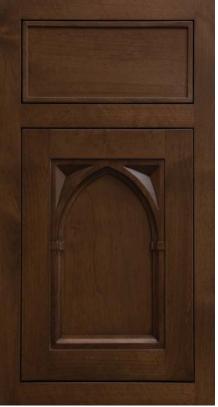

#### SELECT OR CUSTOMIZE DOOR PANELS

Standard panel options are available and can be selected to mix and match different looks with a selected door frame. Don't see something you like? Provide us with the look you want, and we can create your one-of-a-kind door design.

## SELECT OR CUSTOMIZE DRAWER FRONTS

When selecting drawer fronts, you have many of the same options available as you do with your door including thickness, slab or 5-piece construction, edge profile, and panel options.