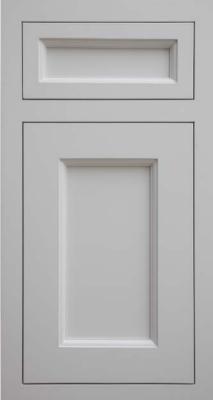

#### SELECT OR CUSTOMIZE DOOR PANELS

Standard panel options are available and can be selected to mix and match different looks with a selected door frame. Don't see something you like? Provide us with the look you want, and we can create your one-of-a-kind door design.

## SELECT OR CUSTOMIZE DRAWER FRONTS

When selecting drawer fronts, you have many of the same options available as you do with your door including thickness, slab or 5-piece construction, edge profile, and panel options.

# OVERLAY DOOR STYLE INSET DOOR STYLE -1 $\leftarrow 2$ $\leftarrow 2$ $\rightarrow 4$ 5 $\leftarrow 6$ $\rightarrow 6$

- 1 Customize drawer front
- 2 Customize outside door edge
- 3 Customize inside door edge
- 4 Customize door panel
- 5 Customize inside frame edge
- 6 Customize door thickness