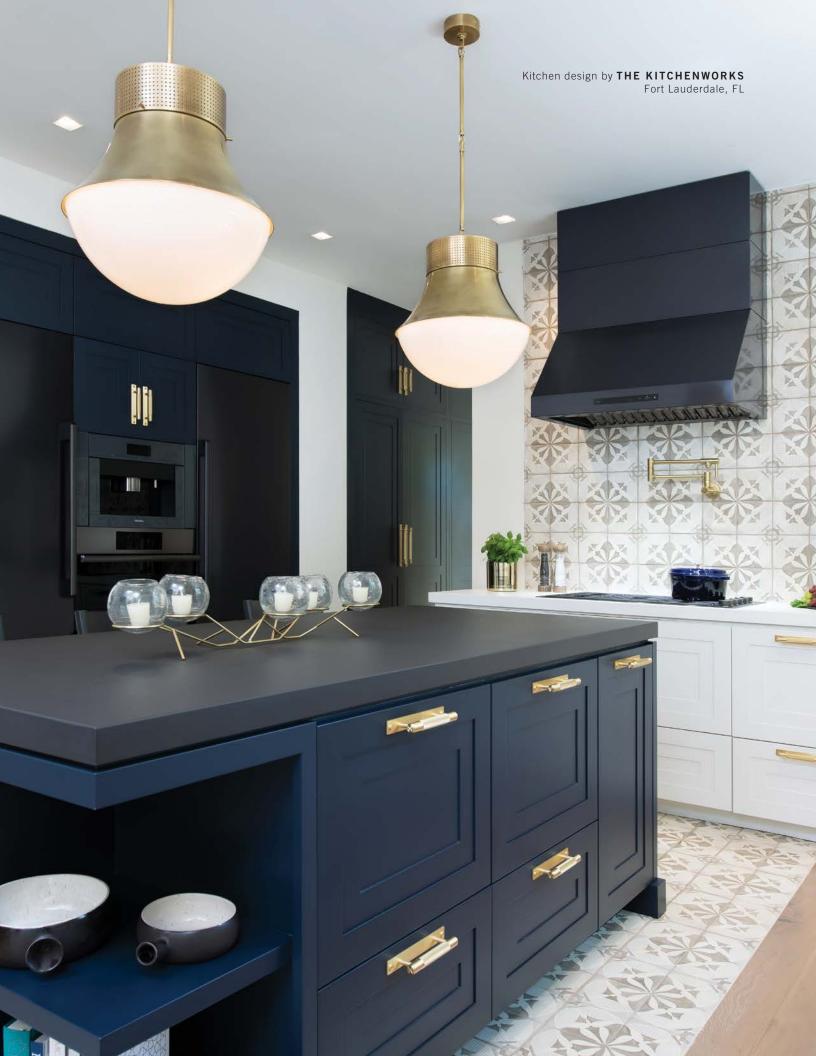

DOOR STYLE GUIDE







#### THE WORLD IS YOUR OYSTER

## POSSIBILITIES ARE LIMITLESS WITH DUTCH MADE DOORS

# SELECT OR CUSTOMIZE DOOR THICKNESS

Many standard door styles are available in multiple thicknesses from  $^{3}/_{4}$ " to 1- $^{1}/_{4}$ ". Of course, if a standard door isn't available in the dimensions you want, ask us about creating a special door to your specifications.

# SELECT OR CUSTOMIZE OUTSIDE DOOR EDGE PROFILES

Each door style has a variety of door edge profiles to choose from depending on the cabinet style selected (overlay, square inset, profiled inset). Select your edge profile or create your own exclusive style.

#### SELECT OR CUSTOMIZE DOOR PANELS

Standard panel options are available and can be selected to mix and match different looks with a selected door frame. Don't see somethin