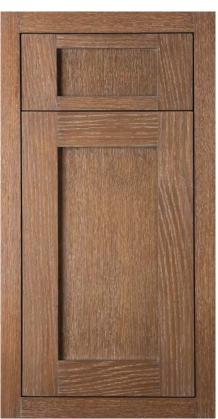

HAMILTON Dark Tobacco on Maple

**SANTA FE**Rawhide on Cherry

**OPUS**Antique White on Maple

VALLEY FORGE Tawny on Alder

VALLEY FORGE (INSET) Color Match (50.1095) on Maple

**FLORENTINE**Tawny on Cherry

**TERRACE**Color Match (50.8597) on Maple