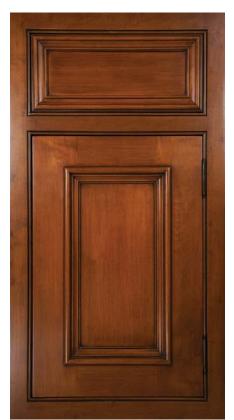

# SELECT OR CUSTOMIZE OUTSIDE DOOR EDGE PROFILES

Each door style has a variety of door edge profiles to choose from depending on the cabinet style selected (overlay, square inset, profiled inset). Select your edge profile or create your own exclusive style.

#### SELECT OR CUSTOMIZE DOOR PANELS

Standard panel options are available and can be selected to mix and match different looks with a selected door frame. Don't see something you like? Provide us with the look you want, and we can create your one-of-a-kind door design.

## SELECT OR CUSTOMIZE DRAWER FRONTS

When selecting drawer fronts, you have many of the same options available as you do with your door including thickness, slab or 5-piece construction, edge profile, and panel options.