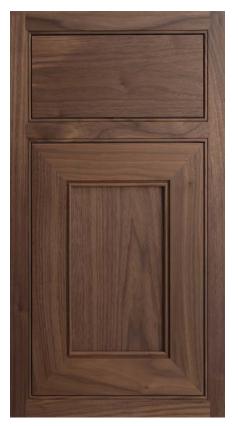

#### SELECT OR CUSTOMIZE DOOR PANELS

Standard panel options are available and can be selected to mix and match different looks with a selected door frame. Don't see something you like? Provide us with the look you want, and we can create your one-of-a-kind door design.

## SELECT OR CUSTOMIZE DRAWER FRONTS

When selecting drawer fronts, you have many of the same options available as you do with your door including thickness, slab or 5-piece construction, edge profile, and panel options.

# OVERLAY DOOR STYLE INSET DOOR STYLE -1 $\leftarrow 2$ $\leftarrow 2$ $\rightarrow 4$ 5 $\leftarrow 6$ $\rightarrow 6$

- 1 Customize drawer front
- 2 Customize outside door edge
- 3 Customize inside door edge
- 4 Customize door panel
- 5 Customize inside frame edge
- 6 Customize door thickness