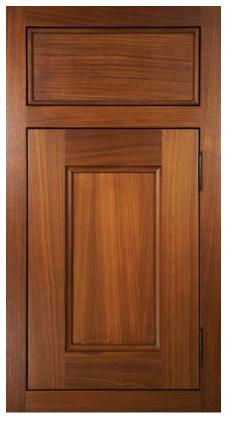

# SELECT OR CUSTOMIZE OUTSIDE DOOR EDGE PROFILES

Each door style has a variety of door edge profiles to choose from depending on the cabinet style selected (overlay, square inset, profiled inset). Select your edge profile or create your own exclusive style.

#### SELECT OR CUSTOMIZE DOOR PANELS

Standard panel options are available and can be selected to mix and match different looks with a selected door frame. Don't see something you like? Provide us with the look you want, and we can create your one-of-a-kind door design.

## SELECT OR CUSTOMIZE DRAWER FRONTS

When selecting drawer fronts, you have many of the same options available as you do with your door including thickness, slab or 5-piece construction, edge profile, and panel options.