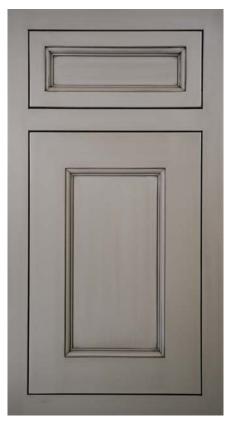

# OVERLAY DOOR STYLE INSET DOOR STYLE -1 $\leftarrow 2$ $\leftarrow 2$ $\rightarrow 4$ 5 $\leftarrow 6$ $\rightarrow 6$

- 1 Customize drawer front
- 2 Customize outside door edge
- 3 Customize inside door edge
- 4 Customize door panel
- 5 Customize inside frame edge
- 6 Customize door thickness