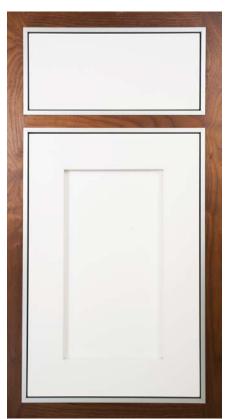

#### SELECT OR CUSTOMIZE DOOR PANELS

Standard panel options are available and can be selected to mix and match different looks with a selected door frame. Don't see something you like? Provide us with the look you want, and we can create your one-of-a-kind door design.

## SELECT OR CUSTOMIZE DRAWER FRONTS

When selecting drawer fronts, you have many of the same options available as you do with your door including thickness, slab or 5-piece construction, edge profile, and panel options.