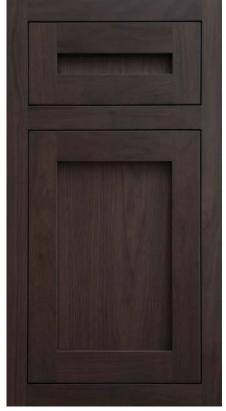

HAMILTON Dark Tobacco on Maple

**SANTA FE**Rawhide on Cherry

**OPUS**Antique White on Maple

VALLEY FORGE Tawny on Alder

VALLEY FORGE (INSET) Color Match (50.1095) on Maple

**FLORENTINE**Tawny on Cherry

**TERRACE**Color Match (50.8597) on Maple