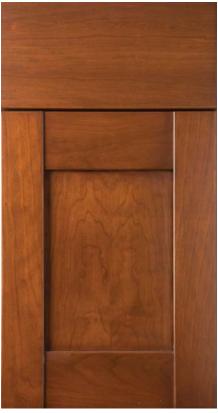

HAMILTON Dark Tobacco on Maple

**SANTA FE**Rawhide on Cherry

**OPUS**Antique White on Maple

VALLEY FORGE Tawny on Alder

VALLEY FORGE (INSET) Color Match (50.1095) on Maple

**FLORENTINE**Tawny on Cherry

**TERRACE**Color Match (50.8597) on Maple