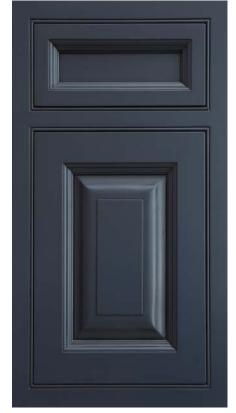

# SELECT OR CUSTOMIZE OUTSIDE DOOR EDGE PROFILES

Each door style has a variety of door edge profiles to choose from depending on the cabinet style selected (overlay, square inset, profiled inset). Select your edge profile or create your own exclusive style.

#### SELECT OR CUSTOMIZE DOOR PANELS

Standard panel options are available and can be selected to mix and match different looks with a selected door frame. Don't see something you like? Provide us with the look you want, and we can create your one-of-a-kind door design.

## SELECT OR CUSTOMIZE DRAWER FRONTS

When selecting drawer fronts, you have many of the same options available as you do with your door including thickness, slab or 5-piece construction, edge profile, and panel options.