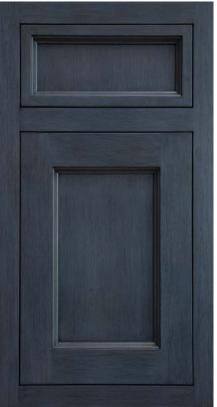

#### SELECT OR CUSTOMIZE DOOR PANELS

Standard panel options are available and can be selected to mix and match different looks with a selected door frame. Don't see something you like? Provide us with the look you want, and we can create your one-of-a-kind door design.

## SELECT OR CUSTOMIZE DRAWER FRONTS

When selecting drawer fronts, you have many of the same options available as you do with your door including thickness, slab or 5-piece construction, edge profile, and panel options.

# OVERLAY DOOR STYLE INSET DOOR STYLE -1 $\leftarrow 2$ $\leftarrow 2$ $\rightarrow 4$ 5 $\leftarrow 6$ $\rightarrow 6$

- 1 Customize drawer front
- 2 Customize outside door edge
- 3 Customize inside door edge
- 4 Customize door panel
- 5 Customize inside frame edge
- 6 Customize door thickness