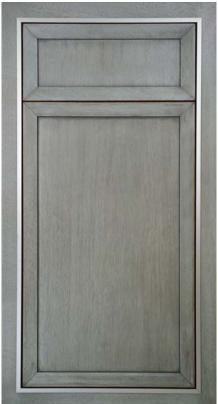

# SELECT OR CUSTOMIZE INSIDE FRAME PROFILES / INSET CABINETRY ONLY /

When selecting a traditional inset cabinet style, there are several different frame profiles from beaded to raised aluminum trim. Select the frame profile you want or contact us to create your own.