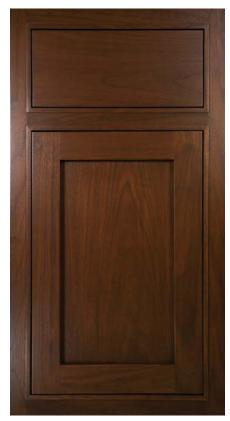

# OVERLAY DOOR STYLE INSET DOOR STYLE -1 $\leftarrow 2$ $\leftarrow 2$ $\rightarrow 4$ 5 $\leftarrow 6$ $\rightarrow 6$

- 1 Customize drawer front
- 2 Customize outside door edge
- 3 Customize inside door edge
- 4 Customize door panel
- 5 Customize inside frame edge
- 6 Customize door thickness