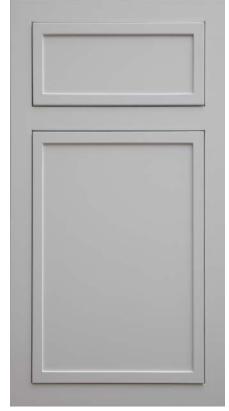

#### SELECT OR CUSTOMIZE DOOR PANELS

Standard panel options are available and can be selected to mix and match different looks with a selected door frame. Don't see something you like? Provide us with the look you want, and we can create your one-of-a-kind door design.

## SELECT OR CUSTOMIZE DRAWER FRONTS

When selecting drawer fronts, you have many of the same options available as you do with your door including thickness, slab or 5-piece construction, edge profile, and panel options.

# OVERLAY DOOR STYLE INSET DOOR STYLE -1 $\leftarrow 2$ $\leftarrow 2$ $\rightarrow 4$ 5 $\leftarrow 6$ $\rightarrow 6$

- 1 Customize drawer front
- 2 Customize outside door edge
- 3 Customize inside door edge
- 4 Customize door panel
- 5 Customize inside frame edge
- 6 Customize door thickness