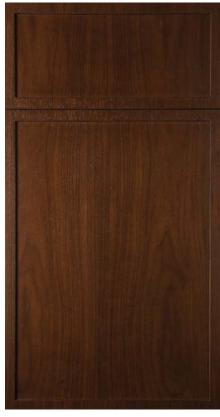

HAMILTON Dark Tobacco on Maple

**SANTA FE**Rawhide on Cherry

**OPUS**Antique White on Maple

VALLEY FORGE Tawny on Alder

VALLEY FORGE (INSET) Color Match (50.1095) on Maple

**FLORENTINE**Tawny on Cherry

**TERRACE**Color Match (50.8597) on Maple