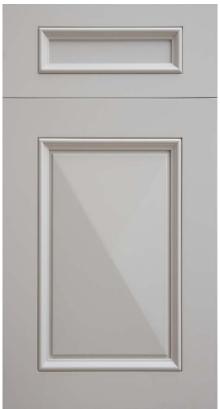

#### SELECT OR CUSTOMIZE DOOR PANELS

Standard panel options are available and can be selected to mix and match different looks with a selected door frame. Don't see something you like? Provide us with the look you want, and we can create your one-of-a-kind door design.

## SELECT OR CUSTOMIZE DRAWER FRONTS

When selecting drawer fronts, you have many of the same options available as you do with your door including thickness, slab or 5-piece construction, edge profile, and panel options.