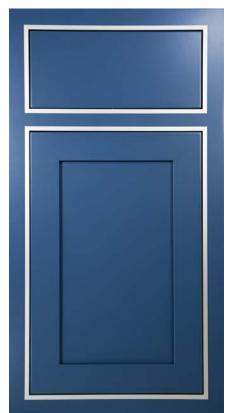

MANHATTAN Grey Fog (50.9367) on Maple

**CHATHAM**Brushed Patina Charcoal on Alder

NOUVEAU Wedgewood Blue on MDF/Maple

OXFORD Color Match (50.9495) on MDF/Maple

MADISON Ausbury on Quarter Sawn White Oak

**URBANA**Rich Chocolate on Walnut