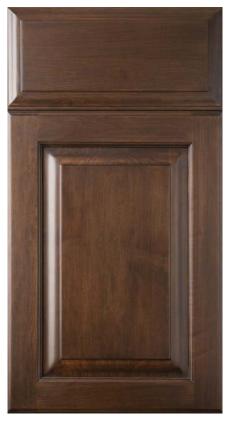

HAMILTON Dark Tobacco on Maple

**SANTA FE**Rawhide on Cherry

**OPUS**Antique White on Maple

VALLEY FORGE Tawny on Alder

VALLEY FORGE (INSET) Color Match (50.1095) on Maple

**FLORENTINE**Tawny on Cherry

**TERRACE**Color Match (50.8597) on Maple