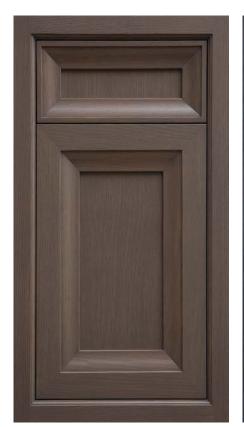

#### SELECT OR CUSTOMIZE DOOR PANELS

Standard panel options are available and can be selected to mix and match different looks with a selected door frame. Don't see something you like? Provide us with the look you want, and we can create your one-of-a-kind door design.

## SELECT OR CUSTOMIZE DRAWER FRONTS

When selecting drawer fronts, you have many of the same options available as you do with your door including thickness, slab or 5-piece construction, edge profile, and panel options.