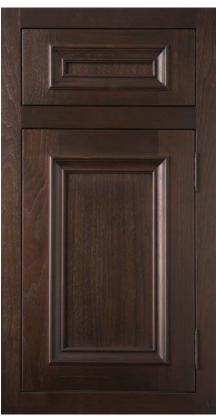

# OVERLAY DOOR STYLE INSET DOOR STYLE -1 $\leftarrow 2$ $\leftarrow 2$ $\rightarrow 4$ 5 $\leftarrow 6$ $\rightarrow 6$

- 1 Customize drawer front
- 2 Customize outside door edge
- 3 Customize inside door edge
- 4 Customize door panel
- 5 Customize inside frame edge
- 6 Customize door thickness