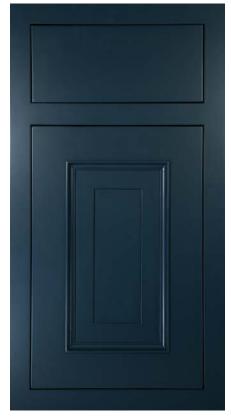

# OVERLAY DOOR STYLE INSET DOOR STYLE -1 $\leftarrow 2$ $\leftarrow 2$ $\rightarrow 4$ 5 $\leftarrow 6$ $\rightarrow 6$

- 1 Customize drawer front
- 2 Customize outside door edge
- 3 Customize inside door edge
- 4 Customize door panel
- 5 Customize inside frame edge
- 6 Customize door thickness