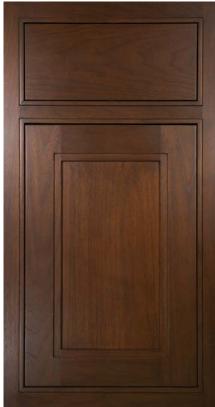

#### SELECT OR CUSTOMIZE DOOR PANELS

Standard panel options are available and can be selected to mix and match different looks with a selected door frame. Don't see something you like? Provide us with the look you want, and we can create your one-of-a-kind door design.

## SELECT OR CUSTOMIZE DRAWER FRONTS

When selecting drawer fronts, you have many of the same options available as you do with your door including thickness, slab or 5-piece construction, edge profile, and panel options.