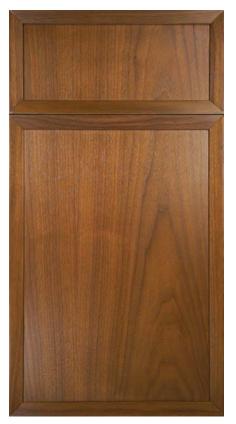

# OVERLAY DOOR STYLE INSET DOOR STYLE -1 $\leftarrow 2$ $\leftarrow 2$ $\rightarrow 4$ 5 $\leftarrow 6$ $\rightarrow 6$

- 1 Customize drawer front
- 2 Customize outside door edge
- 3 Customize inside door edge
- 4 Customize door panel
- 5 Customize inside frame edge
- 6 Customize door thickness