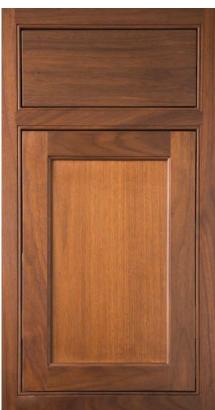

# OVERLAY DOOR STYLE INSET DOOR STYLE -1 $\leftarrow 2$ $\leftarrow 2$ $\rightarrow 4$ 5 $\leftarrow 6$ $\rightarrow 6$

- 1 Customize drawer front
- 2 Customize outside door edge
- 3 Customize inside door edge
- 4 Customize door panel
- 5 Customize inside frame edge
- 6 Customize door thickness