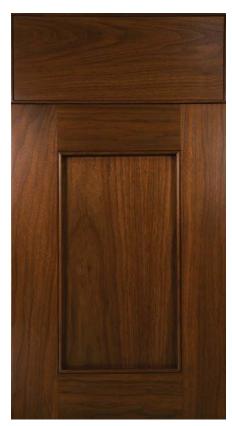

#### SELECT OR CUSTOMIZE DOOR PANELS

Standard panel options are available and can be selected to mix and match different looks with a selected door frame. Don't see something you like? Provide us with the look you want, and we can create your one-of-a-kind door design.

## SELECT OR CUSTOMIZE DRAWER FRONTS

When selecting drawer fronts, you have many of the same options available as you do with your door including thickness, slab or 5-piece construction, edge profile, and panel options.