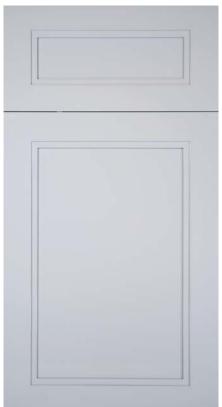

# OVERLAY DOOR STYLE INSET DOOR STYLE -1 $\leftarrow 2$ $\leftarrow 2$ $\rightarrow 4$ 5 $\leftarrow 6$ $\rightarrow 6$

- 1 Customize drawer front
- 2 Customize outside door edge
- 3 Customize inside door edge
- 4 Customize door panel
- 5 Customize inside frame edge
- 6 Customize door thickness