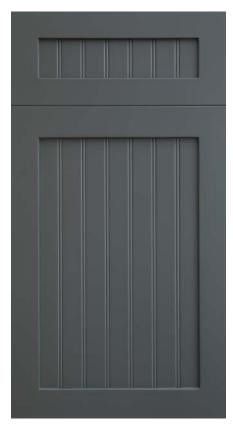

# OVERLAY DOOR STYLE INSET DOOR STYLE -1 $\leftarrow 2$ $\leftarrow 2$ $\rightarrow 4$ 5 $\leftarrow 6$ $\rightarrow 6$

- 1 Customize drawer front
- 2 Customize outside door edge
- 3 Customize inside door edge
- 4 Customize door panel
- 5 Customize inside frame edge
- 6 Customize door thickness