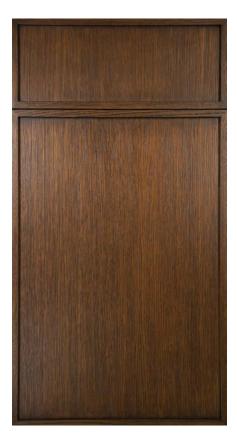

# OVERLAY DOOR STYLE INSET DOOR STYLE -1 $\leftarrow 2$ $\leftarrow 2$ $\rightarrow 4$ 5 $\leftarrow 6$ $\rightarrow 6$

- 1 Customize drawer front
- 2 Customize outside door edge
- 3 Customize inside door edge
- 4 Customize door panel
- 5 Customize inside frame edge
- 6 Customize door thickness