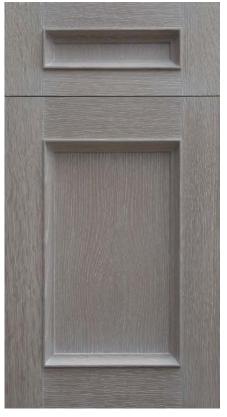

#### SELECT OR CUSTOMIZE DOOR PANELS

Standard panel options are available and can be selected to mix and match different looks with a selected door frame. Don't see something you like? Provide us with the look you want, and we can create your one-of-a-kind door design.

## SELECT OR CUSTOMIZE DRAWER FRONTS

When selecting drawer fronts, you have many of the same options available as you do with your door including thickness, slab or 5-piece construction, edge profile, and panel options.